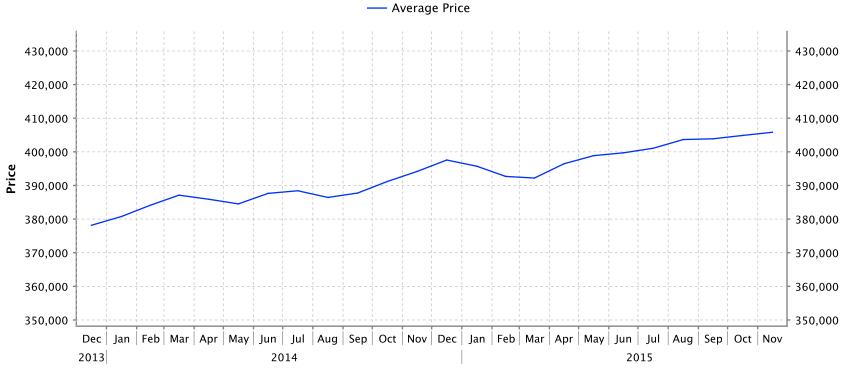

NOTE: Figures are based on a "rolling total" from the past 12 months - i.e. 12 months to date instead of the calendar "year to date".

## Single Family Units Reported Sold