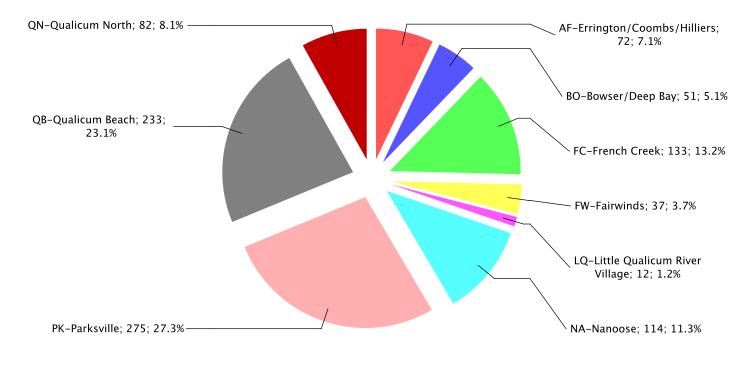

Parksville / Qualicum - Single Family Sales by Subarea

Total Unconditional Sales January 1 to November 30, 2015 = 1,009