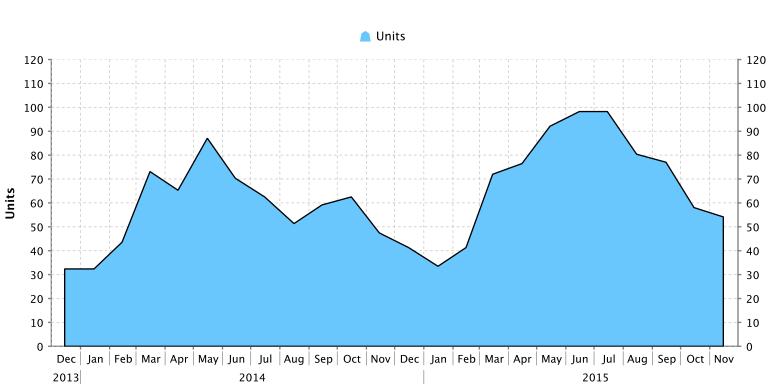

NOTE: Figures are based on a "rolling total" from the past 12 months - i.e. 12 months to date instead of the calendar "year to date".

## Single Family Units Reported Sold