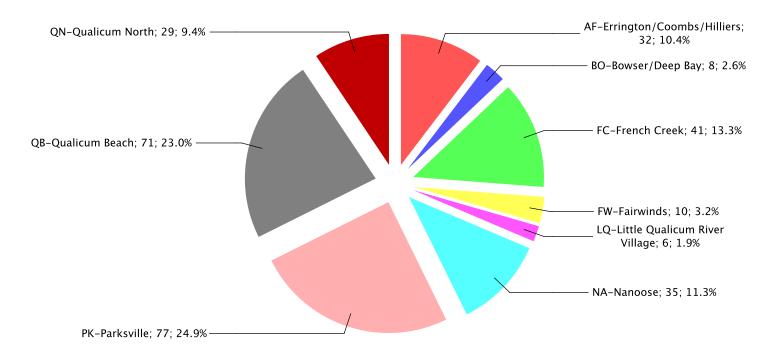

#### Parksville / Qualicum - Single Family Sales by Subarea

Total Unconditional Sales January 1 to April 30, 2015 = 309