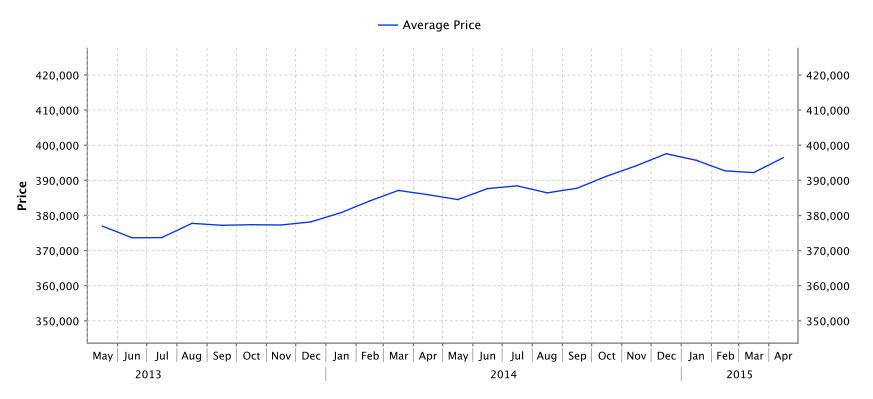

## **Cumulative Residential Average Single Family Sale Price**

NOTE: Figures are based on a "rolling total" from the past 12 months – i.e. 12 months to date instead of the calendar "year to date".