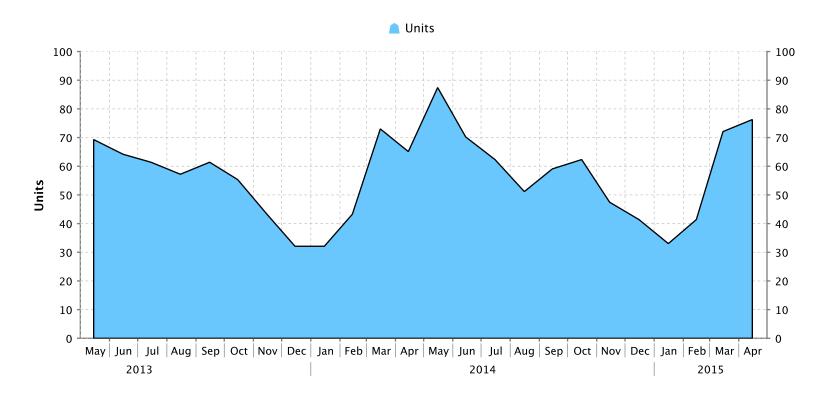

# Parksville / Qualicum as at April 30, 2015

## **Cumulative Residential Average Single Family Sale Price**



NOTE: Figures are based on a "rolling total" from the past 12 months – i.e. 12 months to date instead of the calendar "year to date".

#### **Single Family Units Reported Sold**



# **Comparative Activity by Property Type**

|                                                                                                                                                                                                                                                                                                                                                    |                                                                      | Current Month                                            |                                                              | 12 Months to Date |               |           |  |  |
|------------------------------------------------------------------------------------------------------------------------------------------------------------------