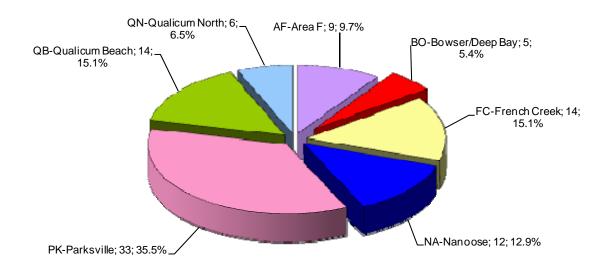

# Single Family Sales - Parksville/Qualicum by Subarea

Total Unconditional Sales January 1 to March 31, 2009 = 93