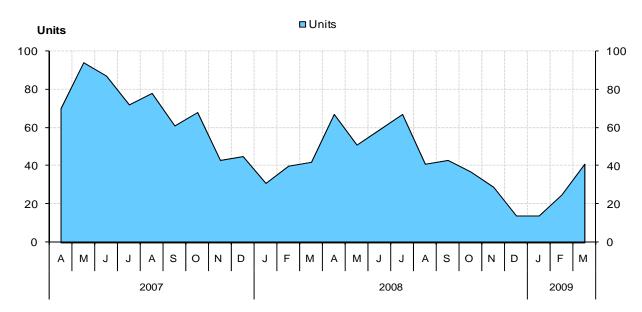

# Parksville / Qualicum as at March 31, 2009

### Cumulative Residential Average Single Family Sale Price



NOTE: Figures are based on a "rolling total" from the past 12 months - i.e. 12 months to date instead of the calendar "year to date".



#### Single Family Units Reported Sold

## **Comparative Activity by Property Type**

| This Year   12   4   33%   \$714,000   \$178,500   \$185,000 | Last Year<br>10<br>20<br>200%<br>\$4,059,500                                                                                                                                                                                       | % Change<br>20%<br>-80%