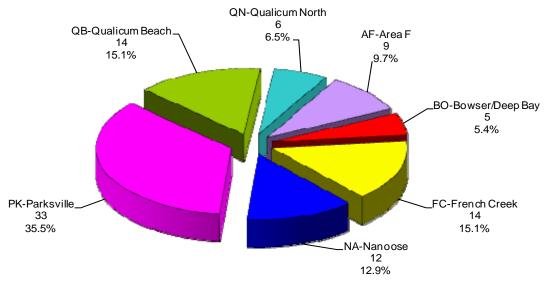

#### 1st Quarter 2009 Single Family Sales Parksville/Qualicum by Subarea

Total Unconditional Sales January 1 to March 31, 2009 = 93