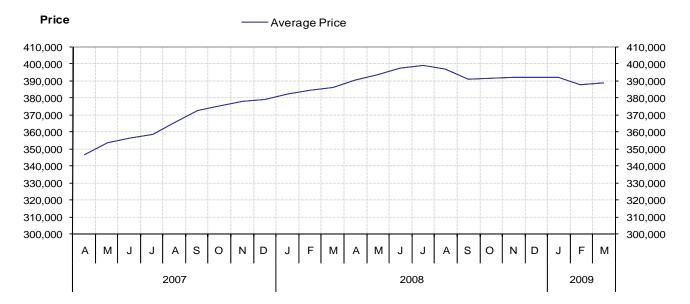

### Cumulative Residential Average Single Family Sale Price

NOTE: Figures are based on a "rolling total" from the past 12 months - i.e. 12 months to date instead of the calendar "year to date".