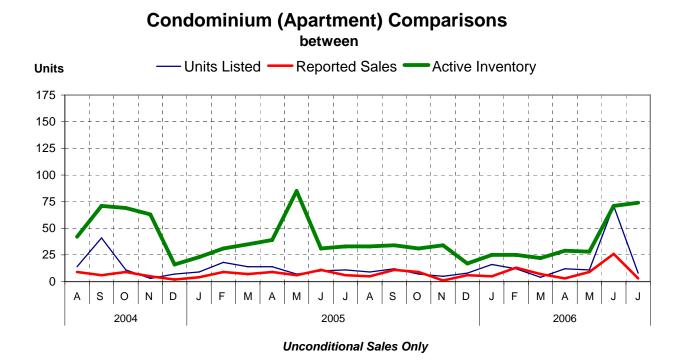

br>18,890,800<br>349,829<br>335,000<br>98 %<br>43<br>286<br><b>)</b><br>882,400<br>294,133<br>270,000<br>101 %<br>46<br>74<br><b>IHSE)</b><br>17<br>4,610,900<br>329,350<br>353,000<br>99 % | $ \begin{array}{cccccccccccccccccccccccccccccccccccc$ | $ \begin{array}{cccccccccccccccccccccccccccccccccccc$ | $\begin{array}{cccccccccccccccccccccccccccccccccccc$ | $\begin{array}{cccccccccccccccccccccccccccccccccccc$ |

#### PLEASE NOTE:

**SINGLE FAMILY** property does NOT INCLUDE acreage with house, condominiums, duplex/triplex, mobile homes, single family waterfront or single family strata.

LOTS do NOT INCLUDE acreage or waterfront acreage.

**COLLAPSE RATE** – The collapse rate for all properties within the Board area was 1.6% for the current month.



### Single Family Comparisons between









# MLS® Single Family Sales Analysis Unconditional Sales from January 1 to July 31, 2006

|                   | SUB-AREAS |    |    |    |    |     |     |    |  |
|-------------------|-----------|----|----|----|----|-----|-----|----|--|
| RANGE             | TOTAL     | AF | BO | FC | NA | РК  | QB  | QN |  |
| 0 - 100,000       | 0         |    |    |    |    |     |     |    |  |
| 100,001- 150,000  | 2         |    |    |    |    | 1   |     | 1  |  |
| 150,001-200,000   | 12        | 3  | 1  |    | 2  | 1   | 1   | 4  |  |
| 200,001- 300,000  | 186       | 13 | 3  | 19 | 9  | 103 | 19  | 20 |  |
| 300,001- 400,000  | 180       | 10 | 5  | 19 | 18 | 48  | 59  | 21 |  |
| 400,001- 500,000  | 86        | 14 | 1  | 8  | 21 | 11  | 25  | 6  |  |
| 500,001-750,000   | 32        |    | 1