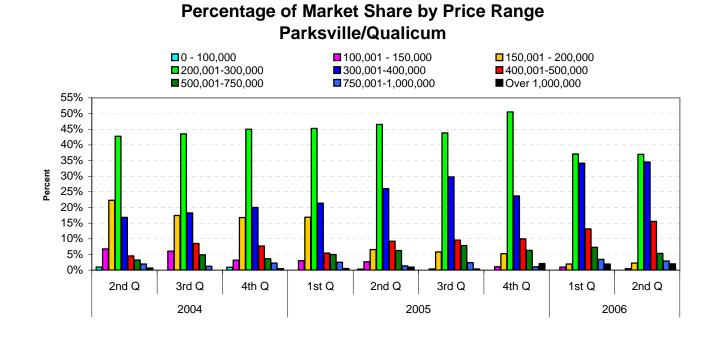

| 78<br>121<br>101<br>54<br>53 %<br>18,890,800<br>349,829<br>335,000<br>98 %<br>43<br>286<br><b>)</b><br>882,400<br>294,133<br>270,000<br>101 %<br>46<br>74<br><b>IHSE)</b><br>17<br>4,610,900<br>329,350<br>353,000<br>99 % | $ \begin{array}{cccccccccccccccccccccccccccccccccccc$ | $ \begin{array}{cccccccccccccccccccccccccccccccccccc$ | $\begin{array}{cccccccccccccccccccccccccccccccccccc$ | $\begin{array}{cccccccccccccccccccccccccccccccccccc$ |

#### PLEASE NOTE:

**SINGLE FAMILY** property does NOT INCLUDE acreage with house, condominiums, duplex/triplex, mobile homes, single family waterfront or single family strata.

LOTS do NOT INCLUDE acreage or waterfront acreage.

**COLLAPSE RATE** – The collapse rate for all properties within the Board area was 1.6% for the current month.



### Single Family Comparisons between









# MLS® Single Family Sales Analysis Unconditional Sales from January 1 to July 31, 2006

|                   | SUB-AREAS |    |    |    |    |     |     |    |  |
|-------------------|-----------|----|----|----|----|-----|-----|----|--|
| RANGE             | TOTAL     | AF | BO | FC | NA | РК  | QB  | QN |  |
| 0 - 100,000       | 0         |    |    |    |    |     |     |    |  |
| 100,001- 150,000  | 2         |    |    |    |    | 1   |     | 1  |  |
| 150,001-200,000   | 12        | 3  | 1  |    | 2  | 1   | 1   | 4  |  |
| 200,001- 300,000  | 186       | 13 | 3  | 19 | 9  | 103 | 19  | 20 |  |
| 300,001- 400,000  | 180       | 10 | 5  | 19 | 18 | 48  | 59  | 21 |  |
| 400,001- 500,000  | 86        | 14 | 1  | 8  | 21 | 11  | 25  | 6  |