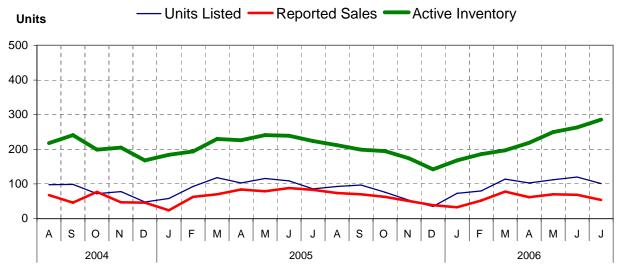

**COLLAPSE RATE** – The collapse rate for all properties within the Board area was 1.6% for the current month.