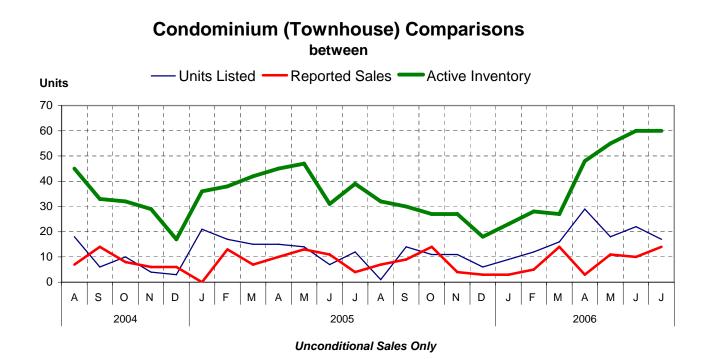

# MLS® Single Family Sales Analysis Unconditional Sales from January 1 to July 31, 2006

|                   | SUB-AREAS |    |    |    |    |     |     |    |  |
|-------------------|-----------|----|----|----|----|-----|-----|----|--|
| RANGE             | TOTAL     | AF | BO | FC | NA | РК  | QB  | QN |  |
| 0 - 100,000       | 0         |    |    |    |    |     |     |    |  |
| 100,001- 150,000  | 2         |    |    |    |    | 1   |     | 1  |  |
| 150,001-200,000   | 12        | 3  | 1  |    | 2  | 1   | 1   | 4  |  |
| 200,001- 300,000  | 186       | 13 | 3  | 19 | 9  | 103 | 19  | 20 |  |
| 300,001- 400,000  | 180       | 10 | 5  | 19 | 18 | 48  | 59  | 21 |  |
| 400,001- 500,000  | 86        | 14 | 1  | 8  | 21 | 11  | 25  | 6  |  |
| 500,001-750,000   | 32        |    | 1  | 2  | 16 | 6   | 6   | 1  |  |
| 750,001-1,000,000 | 17        |    | 2  |    | 10 | 2   | 2   | 1  |  |
| OVER 1,000,000    | 9         |    |    |    | 2  | 1   | 3   | 3  |  |
| ZONE 5 TOTALS     | 524       | 40 | 13 | 48 | 78 | 173 | 115 | 57 |  |

# Single Family Sales - Parksville/Qualicum by Subarea

Total Unconditional Sales January 1 to July 31, 2006 = 524