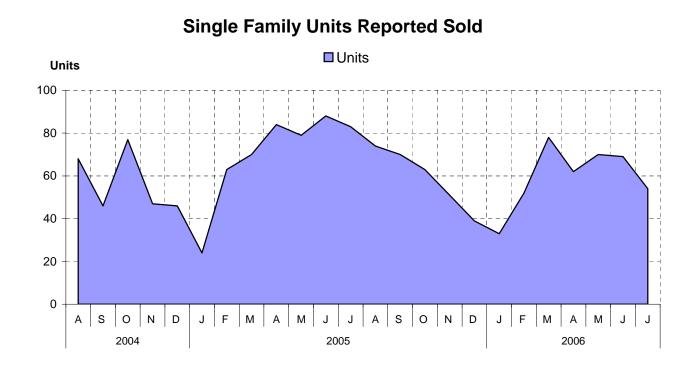

# Parksville / Qualicum as at July 31, 2006

# **Cumulative Residential Average Single Family Sale Price**



NOTE: Figures are based on a "rolling total" from the past 12 months - i.e. 12 months to date instead of the calendar "year to date".



# **Comparative Activity by Property Type**

(Reported Sales – Unconditional Sales Only)

| THIS YEAR         |                                                                                                                                                                                                                            |                                                       |                                                       |                                                      |                                                      |
|-------------------|----------------------------------------------------------------------------------------------------------------------------------------------------------------------------------------------------------------------------|-