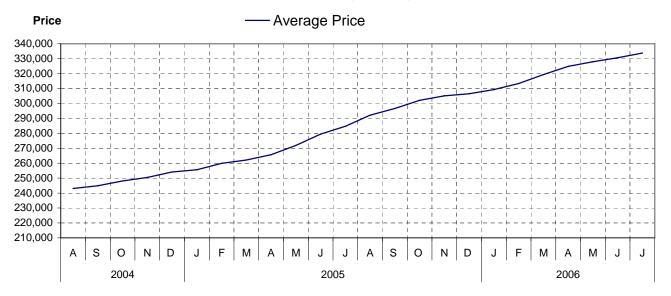

# **Cumulative Residential Average Single Family Sale Price**

NOTE: Figures are based on a "rolling total" from the past 12 months - i.e. 12 months to date instead of the calendar "year to date".