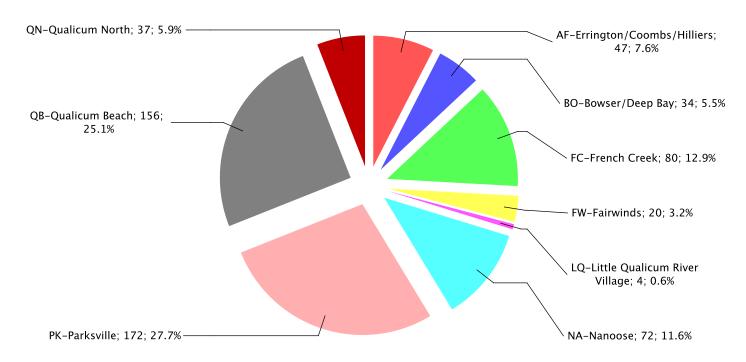

| 0                 | 1             | 37    |
|                                  |               |                     |                     |                     |                     |                     |                     |                     |                     |                     |                     |                     |                   |               |       |
| Zone 5 TOTALS                    | 11            | 15                  | 44                  | 88                  | 123                 | 101                 | 77                  | 42                  | 44                  | 31                  | 19                  | 13                  | 5                 | 9             | 622   |

#### Parksville / Qualicum - Single Family Sales by Subarea



Total Unconditional Sales January 1 to September 30, 2013 = 622

#### 3rd Quarter 2013

## MLS® Single Family Sales Analysis

Unconditional Sales from July 1 to Sep 30, 2013

| AF-Errington/Coombs/Hilliers     | 2 | 3 | 0 | 3  | 2  | 2  | 1  | 3 | 2 | 1 | 0 | 0 | 0 | 0 | 19 |
|----------------------------------|---|---|---|----|----|----|----|---|---|---|---|---|---|---|----|
| BO-Bowser/Deep Bay               | 0 | 0 | 2 | 0  | 2  | 2  | 3  | 1 | 0 | 0 | 0 | 1 | 0 | 1 | 12 |
| FC-French Creek                  | 0 | 0 | 2 | 4  | 2  | 6  | 10 | 6 | 4 | 1 | 1 | 1 | 0 | 0 | 37 |
| FW-Fairwinds                     | 0 | 0 | 0 | 0  | 0  | 0  | 0  | 0 | 2 | 1 | 2 | 0 | 0 | 1 | 6  |
| LQ-Little Qualicum River Village | 0 | 1 | 0 | 0  | 0  | 0  | 0  | 0 | 0 | 0 | 0 | 0 | 0 | 0 | 1  |
| NA-Nanoos