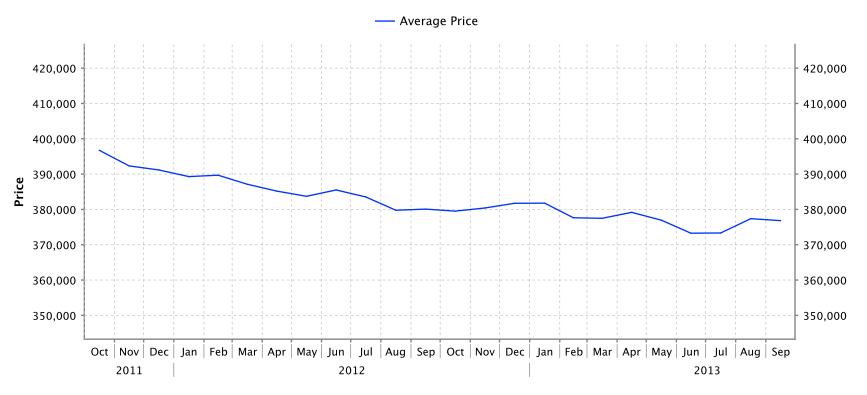

#### **Cumulative Residential Average Single Family Sale Price**

NOTE: Figures are based on a "rolling total" from the past 12 months – i.e. 12 months to date instead of the calendar "year to date".