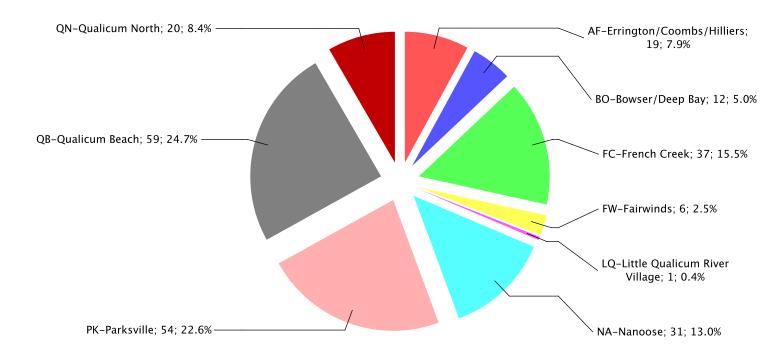

| 0 | 1 | 0 | 1 | 12 |
| FC-French Creek                  | 0 | 0 | 2 | 4  | 2  | 6  | 10 | 6 | 4 | 1 | 1 | 1 | 0 | 0 | 37 |
| FW-Fairwinds                     | 0 | 0 | 0 | 0  | 0  | 0  | 0  | 0 | 2 | 1 | 2 | 0 | 0 | 1 | 6  |
| LQ-Little Qualicum River Village | 0 | 1 | 0 | 0  | 0  | 0  | 0  | 0 | 0 | 0 | 0 | 0 | 0 | 0 | 1  |
| NA-Nanoose                       | 1 | 0 | 0 | 3  | 5  | 1  | 4  | 2 | 6 | 4 | 3 | 1 | 1 | 0 | 31 |
| PK-Parksville                    | 0 | 3 | 5 | 15 | 18 | 2  | 4  | 3 | 3 | 0 | 1 | 0 | 0 | 0 | 54 |
| QB-Qualicum Beach                | 0 | 0 | 2 | 8  | 17 | 12 | 7  | 2 | 4 | 4 | 0 | 0 | 0 | 3 | 59 |
| QN-Qualicum North                | 1 | 1 | 1 | 2  | 3  | 6  | 1  | 3 | 0 | 1 | 0 | 0 | 0 | 1 | 20 |

#### Parksville / Qualicum - Single Family Sales by Subarea



Total Unconditional Sales July 1 to September 30, 2013 = 239