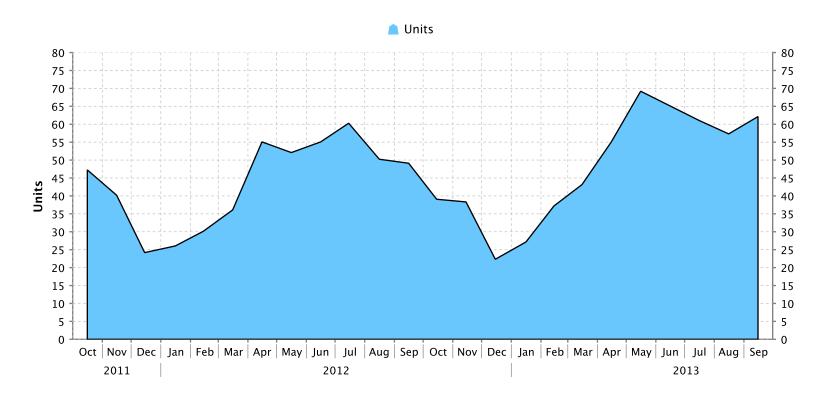

# Parksville / Qualicum as at September 30, 2013

#### **Cumulative Residential Average Single Family Sale Price**



NOTE: Figures are based on a "rolling total" from the past 12 months – i.e. 12 months to date instead of the calendar "year to date".

### **Single Family Units Reported Sold**



# **Comparative Activity by Property Type**

| Units Listed